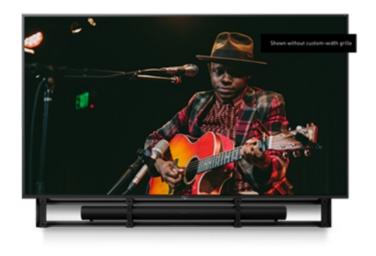

The TcFIT-U system includes a signature Leon custom grille built to match the width of the TV, blending the soundbar with the display for a streamlined look. It comes in three models offering adjustable depth to accommodate all Sonos soundbars, namely the Beam, Playbar and Arc, and mounts directly to any TV up to 98-inch in size via undermount brackets.

The entire unit is covered with a custom-width fabric grille. The standard fabric colour is black, with the option to upgrade to a collection of designer grille fabrics. Installers can integrate the TcFIT-U into the Leon Edge Media Frame, a product encasing the TV and soundbar with a contemporary frame in a selection of wood and metallic finishes. In addition to Sonos soundbars, the TcFIT-U can house a variety of soundbars from other manufacturers.