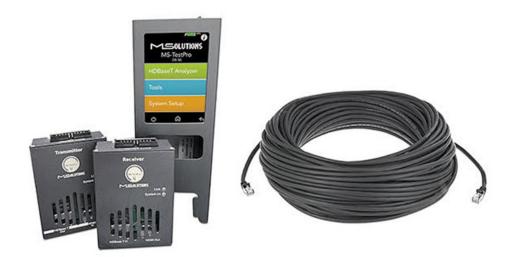

Written by Frederick Douglas 28. 04. 2020

Extron announces the XTP DTP 24 shielded twisted pair cable is fully compatible with the MS-TestPro HDBaseT tester by MSolutions, a handheld device allowing installers to verify the signal integrity and stability of HDBaseT installations.

The tester includes quick and efficient signal analysis, built-in monitoring, logging and diagnostic capabilities, and comprehensive troubleshooting tools. Selecting the Extron cable profile compiles and summarises all parameters necessary to certify the link quality and status. Users can generate an HDBaseT report to certify link quality and status, and in turn save the report as a PDF file as part of system commissioning documentation.