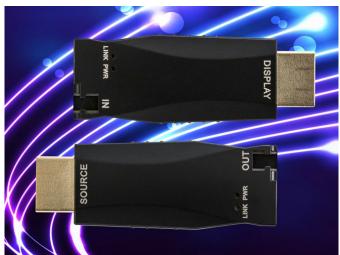

Designed for use with OM2 or greater multimode fibre, the 4k2kHDMITC extender set features built-in diagnostic LEDs. Power comes through micro-USB while bandwidth reaches up to 10Gbps. The transmission path supports HDCP, EDID and CEC control, and the baluns can be used with the Cleerline SSF fibe designed and termination solution.

As well as boosting 4K signal reach the extender set removes the need for an entire HDMI lead per outlet from the matrix-- the new Cleerline balun measures just 60x10x22mm, compared with the 55x22x85mm dimensions of a UTP extender.