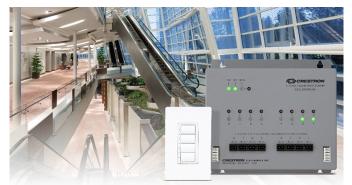

Crestron announces a pair of products for in-wall and centralised 0 - 10V control for LED lighting-- the Cameo Wireless In-Wall LED Dimmer and In-Panel LED Dimmer Module.

The Cameo Wireless In-Wall LED Dimmer (CLW-DIMFLVEX-P) placeholder is designed for dimming 0 - 10V voltage light, and can be installed in any standard 1-gang wall box. It features field-replaceable engravable buttons installers can configure with various button layouts and designer colours, as well as white LED indicators providing visual reference of current dimming levels. The dimmer comes in 12, 230 and 277V models.

Meanwhile the In-Panel LED Dimmer Module (CLX-2DIMFLV8) placeholder enables centralised LED dimming and control of any load type (forward or reverse unversal phase and 0 - 10V) with a single cabinet.

Both in-wall and in-panel dimmers are shipping now.