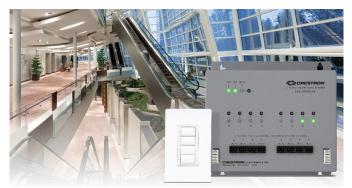

Crestron announces a pair of products for in-wall and centralised 0 - 10V control for LED lighting-- the Cameo Wireless In-Wall LED Dimmer and In-Panel LED Dimmer Module.

The Cameo Wireless In-Wall LED Dimmer (CLW-DIMFLVEX-P) placeholder is designed for dimming 0 - 10V voltage light, and can be installed in any standard 1-gang wall box. It features field-replaceable engravable buttons installers can configure with various button layouts and designer colours, as well as white LED indicators providing visual reference of current dimming levels. The dimmer comes in 12, 230 and 277V models.

Meanwhile the In-Panel LED Dimmer Module (CLX-2DIMFLV8) placeholder enables centralised LED dimming and control of any load type (forward or reverse unversal phase and 0 - 10V) with a single cabinet.

Both in-wall and in-panel dimmers are shipping now.