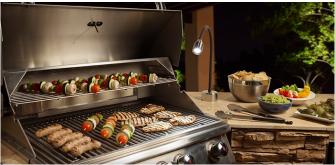

FX Luminaire launches the BQ-- an LED fixture designed to withstand outdoor elements, as well as meet the needs of customers looking for high-quality lighting to illuminate outdoor grilling areas and cooking surfaces.

It completes the hardscape lighting plan, providing what the company describes as a seamless look for outdoor kitchens.

Grilling area illumination comes through bright 1 LED task lighting. Construction is in 304 stainless steel, and it mounts directly into the outdoor counter surface material with a threaded rod and hand wing nut mount.

Installers can integrate the BQ with Luxor systems, or operate it independently via optional plug-in transformer.

Go FX Luminaire BQ Barbecue Light