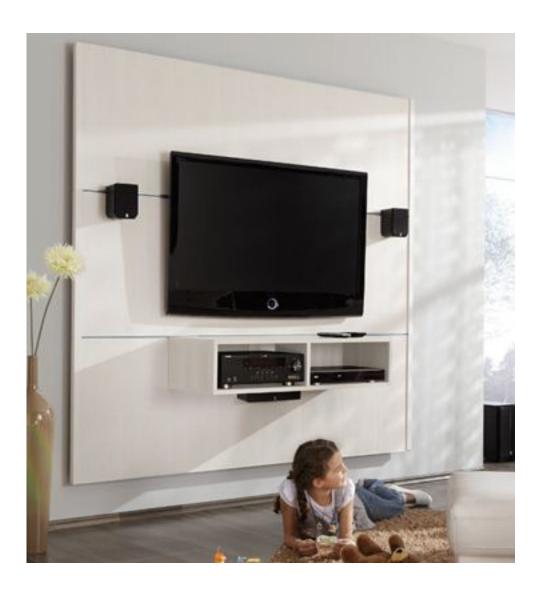

Elesgo proposes an elegant solution for mounting a flat screen: add a wall. Cinewall is a wall-on-wall measuring 1.92 x 1.92m.

It fits into every room and allows for simple flat screen TV mounting. The company says installers can easily adjust the product's height and width, according to the install's specifications. Different appliances can also be mounted exactly as required.

The base model contains a two-part TV holder (loading up to 60 kg), with an aluminum closure and fastening rail.

For Sale: A Wall. Just Add Cinema...

Written by Bob Snyder 28. 03. 2011

Elesgo also offers a variety of decorative panels as well as shelving and storage wall components.