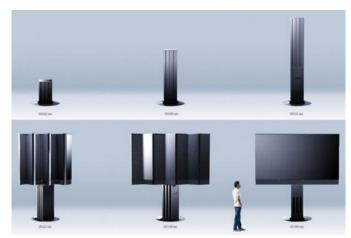

In its world premiere, the C SEED 201 TV takes high-tech TV onto the outdoors with a 201-inch (5.11m) 16:9 LED screen. But this is more than just a big screen...

You can direct the performance by radio remote control. You press a button to raise up the screen to the desired height from its hidden shaft in the ground and then rotate it to a maximum of 270 degree angle for optimal viewing comfort.

The C SEED 201 column takes 15 seconds to achieve its full height of 4.65 m (15 ft). After the next 25 seconds, 7 massive LED panels soundlessly unfold. A TV tech sculpture now dominates the outdoor scene...

Designed by Porsche Design Studio, The C SEED 201 grew out of a passion to deliver the ultimate outdoor LED TV...

Instead of taking up space when not in use, the C SEED 201 folds up and retreats below ground, where it stays safe and dry in its water-resistant shaft. Only to rise again...and again...and again...