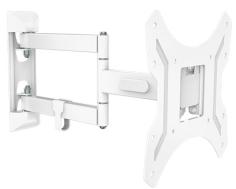

Vision has a pair of flat-panel wall arm mounts both promising to be stronger, more maneuverable and lower cost than the products they replace. Available in a white colour, they help the brackets disappear against white walls.

Both mounts are built out of 2.5mm cold-rolled steel, allowing for increased tensile strength and finer surface tolerance. The VFM-WA2X2v2 takes VESA sizes up to 200x200, and the WA4X4v2 takes sizes up to 400x400. Both have a 402mm reach, -2-12° tilt and 90° swivel adjustment. To help with installations, the mounts have 6° of rotation in case the wall bracket is not fixed plumb.