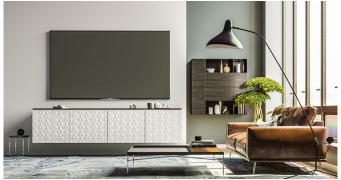

## Salamander Design Intros Milan Style

Written by Marco Attard 30. 08. 2017

Residential and commercial A/V furniture maker Salamander Design presents a design addition of C-Frame System-- Milan, a custom cabinet style with a future forward geometric 3D diamond pattern.

The C-Frame System is a selection of A/V cabinets blending art and technology able to fit with any decor. The Milan style is finished in gleaming white, and complemented by either black or white solid surface tops or black or brown glass tops. It is made using eco-friendly materials, engineered to perform and available in a variety of configurations.

Salamander Design offers the Milan style in 12-inch deep Low Profile Wall Mount Cabinets or 22-inch deep Credenzas ranging from single bay cabinets to four bays. Customers can also purchase Milan doors separately for swapping into an existing system.