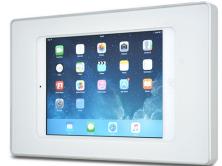

The surDock permanently charges the iPad through the included power supply, ensuring it is always ready for use as a home automation control system or as a wireless music streamer for an audio system. It fits all current iPad models, except the 12.9-inch iPad Pro.

Construction is in aluminium and glass, and iRoom promises installation takes all of 10 minutes on either solid or open cavity walls using a single-gang wall box, in either horizontal or vertical orientation.

The surDock and surDock mini are available now in white or black finishes.

Go <u>iRoom</u>