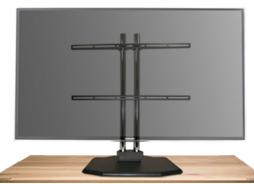

Premier Mounts announces the Large Universal Tabletop Stand for Flat Panels (PSD-TTS-L)--a successor to the PSD-TTS-B stand developed to easily mount large displays between 55-70-inch in size.

The PDS-TTS-L features adjustable mounting arms one can position anywhere along vertical poles for the best vewing height. It also has a wide base to provide stable support, and customers can bolt it on surfaces for added safety. The chrome poles also offer cable management for a clean and finished appearance.

The PSD-TTS-L ships as a complete tabletop solution, and includes the TTS-BASE-L, T40 poles and UFA low-profile mounting arms.

Go Premiere Mounts PSD-TTS-L