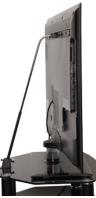

Peerless-AV announces a universal solution for the securing of flat panel screens in your customers' homes-- the Stabilis home safety kit.

Fitting 32- to 60-inch LCD and Plasma displays (with telescopic height adjustment), the Stabilis either clamps to furniture or screws directly to TV cabinets or walls.

A rotating mounting plate allow customers to swivel the screen, while the rigid design prevents displays from tipping backwards. Being "one size fits all" it is compatible with new flat panel displays as well as existing TV models.

It is also ideal for preventing accidents and can also delay theft by securely attaching TVs.

Go Stabilis Home Safety Kit for LCD and Plasma Screens