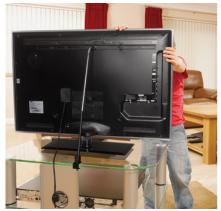

Peerless-AV announces a universal solution for the securing of flat panel screens in your customers' homes-- the Stabilis home safety kit.

Fitting 32- to 60-inch LCD and Plasma displays (with telescopic height adjustment), the Stabilis either clamps to furniture or screws directly to TV cabinets or walls.

A rotating mounting plate allow customers to swivel the screen, while the rigid design prevents displays from tipping backwards. Being "one size fits all" it is compatible with new flat panel displays as well as existing TV models.

It is also ideal for preventing accidents and can also delay theft by securely attaching TVs.

Go Stabilis Home Safety Kit for LCD and Plasma Screens