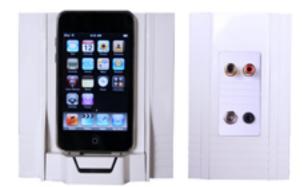

Aldous launches 3 new in wall iPod/iPhone docking stations, each providing different capabilities for clients' installations.

The AO314D comes with a balanced line level output for long cable runs between main dock and output plate over Cat5e, and provides charging and IR control for the connected device.

The AO314 is ideal for any A-BUS-based multi-room audio solution. It comes with a RJ45 A-BUS-ready input, and one can even set it up as an A-BUS local source.

Finally the AO316 has full 2-way RS-232 control capability for 3rd party control system integration, alongside all the features coming in the AO314D docking station.