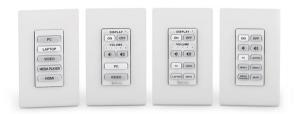

The NBP 105 D, NBP 106 D, NBP 108 D and NBP 110 D are single-gang decorator-style button panels with five to 10 backlit buttons. They ship with black and white wallplates and mud rings for easy installation.