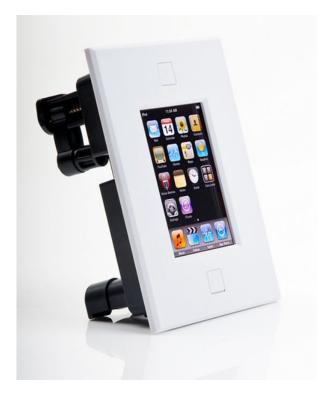

## Any iPort in an iStorm?

Written by Marco Attard 07. 10. 2010

It's raining down iProducts and there's business in finding new ways to use the various iDevices. Sonance provide a set of in-wall iPod mounting solutions, starting with the iPort CM-IW100T. Thanks to various iPod apps, the iPort and iPod Touch transform into a touchscreen home control.

This unobtrusive mount not only houses an iPod but also delivers audio via Cat5 connection (up to 9m) to the nearest audio wall plate while keeping the deviced charged.

The mount allows wi-fi connection for the connected device.