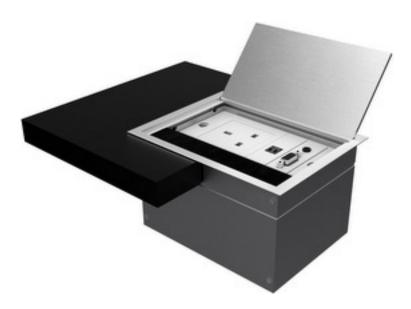

Vision's new **Tilt2** is a simple **table-mounted aluminium chassis which allows Techconnect modules to be fitted to a table**and blends into modern office furniture.

It comes with a Techconnect surround which can accommodate up to five modules.

The surround can be fitted near the surface for easy access to the modules, or recessed so that the lid can be closed with cables still plugged in.

The chassis can be cut for shallow floor-mount applications. This product, says the maker, costs barely more than a wall mount backbox, and strengthens the Techconnect product range.