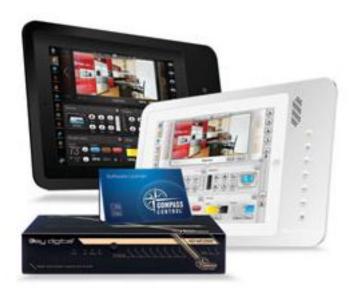

Key Digital launches **Compass Control**, a one-hour programmable control system that uses its Compass Navigator software, a step-by-step process led by simple 'drag and drop' gestures.

You program a system using an iOS 5 device and the Compass Control App for the iPad, iPhone or iPod touch.

The Compass Control base system consists of a KD-MC2500 Master Controller, with Compass Control App on Apple iPad running under KD-CSL License.

The KD-MC2500 Master Controller works as the CPU for the system and has eight IR (learning) or RS-232 ports and TCP/IP/LAN networking control support as well as two sets of switchable I/O contacts for relay control.