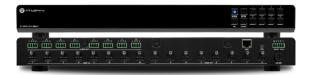

## Atlona Debuts 8x8 HDMI Matrix Switcher

Written by Frederick Douglas 09. 05. 2018

Atlona announces a 4K matrix-- the HDR-H2H-88MA, a 1RU 8 input and 8 output matrix with support for all video resolutions, audio formats and colour spaces in the HDMI 2.0b specification.

The HDR-H2H-88MA handles 4K/UHD video at 60Hz with 4:4:4 chroma sampling and HDMI data rates up to 18Gbps (10-bit colour). Stereo, unbalanced audio outputs are paired with each HDMI input, enabling two-channel PCM audio to be de-embedded and set to whole-house or commercial audio systems.

Control comes through either front-panel buttons and built-in LCD or Atlona Management System (AMS 2.0) software and the Velocity AV control system via either IP or RS232.

The HDR-H2H-88MA is available now.