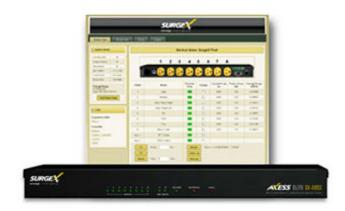

A number of SurgeX products are now Control4 Certified-- specifically the Axess SX-AX15, Axess Elite SX-AX15E and Axess Ready SA-82-AR residential power management solutions.

Axess is a line of IP-addressable surge elimination, power conditioning and management systems allowing the monitoring and control of power distribution platform via the internet. Installers can remotely customise, synthesise and monitor individual outlets and power settings on integrated IP-enabled devices for a grid-like view of Axess installations.

The system also allows the creation of custom sequences across the entire network, and sends out email notifications about power phenomena as based on user-defined conditions.

Both Axess and Axess Elite feature SurgeX's patented Advanced Series Mode (ASM) surge elimination, a technology the company claims is completely non-sacrificial and eliminates surge energy without harmful side effects of the ground contamination or common-mode disturbance variety.