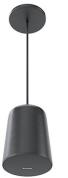

## Extron Intros Pendant Speaker

Written by Frederick Douglas 20. 12. 2017

Extron enters the pendant speaker market with the SF 3PT-- an architecturally discrete loudspeaker aimed at high-ceiling and open-ceiling applications.

The SF 3PT features a 3-inch full-range driver for speech reinforcement and music playback. It includes a 6.1m PendantConnect speaker cable, an Extron development combining speaker wires and a steel safety cable within a single outer jacket for a clean and secure installation.

The UL-listed speaker offers both direct 8 ohm and 70/100V operation, and is voiced similarly to the Extron SF 3CT LP for sonic consistency in mixed ceiling environments.

The SF 3PT is available in black or white, and is paintable to fit with any decor.