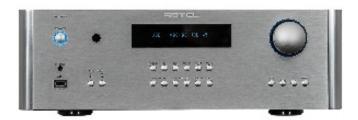

The Rotel RA-1570 integrated amplifier provides 120W of power in an 8-ohm load, with a choice of analog and digital inputs highlighted by analog XLR balanced connections compatible with high-performance CD players or phono preamps.

An asynchronous USB port allows use with PCs and digital music players. The amp handles 24-bit/192kHz high resolution audio files, and Wolfson WM8740 stereo DACs take care of precise digital data to analog conversion.

Through an over-sized toroidal transformer and T-Network capacitors the RA-1570 receives the exact voltage and current to ensure fast and consistent power delivery.

For convenience Rotel also includes a front-mounted USB port allowing the easy docking of Apple and Android devices.