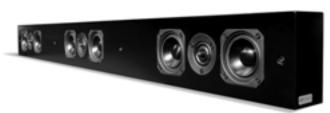

Artcoustic adds new soundbar models to its portfolio-- the Multi Soundbar SL series (available in x4 standard sizes) and the C-2SL high performance, high output loudspeaker.

The four Multi Soundbar SL models (1039mm, 1230mm, 1357mm and 1499mm) share the same specifications, with 65Hz-40Khz operating range and left/right/centre SPL at 1W is 87dB (Max SPL 101dB).

Designed to complement current LED TV and projection screen designs, the Multi Soundbar is configurable as either an LCR or mono loudspeaker.

Meanwhile the higher performance C-2SL measures 209mm x 67mm (with 1115 - 2500mm widths) and is mountable either vertically or horizontally. It carries a 12-6 array (12 x 3" bass units, 6 x 1.5" tweeters) and complements higher output (8-4 arrays and higher) speakers.